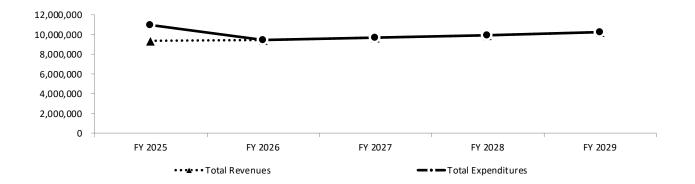

#### **FISCAL YEAR 2025 ADOPTED BUDGET**

|                            | FY 2023<br>YEAR END | FY 2024<br>AMENDED | FY 2024<br>YEAR END | FY 2025<br>ADOPTED |
|----------------------------|---------------------|--------------------|---------------------|--------------------|
| <u>-</u>                   | ACTUAL              | BUDGET             | PROJECTED           | BUDGET             |
|                            |                     |                    |                     |                    |
| <b>Total Revenues</b>      | 10,308,959          | 9,240,418          | 9,188,743           | 9,337,577          |
| <b>Total Expenditures</b>  | 9,344,667           | 10,158,382         | 9,188,743           | 10,987,968         |
|                            |                     |                    |                     |                    |
| Over/(Under) Expenditures: | 964,292             | (917,964)          | 0                   | (1,650,391)        |
| Fund Balance - Ending:     | 5,595,413           | 4,677,449          | 5,595,413           | 3,945,022          |

The projected revenues for 2024 are \$9,188,743, which is \$51,675, or 06% less than the budget. This is primarily due to a shift in sales tax trends and a conservative estimate of permit activity. The 2025 adopted revenues total \$9,337,577 and account for increases in property value. Revenues remain relatively flat due to reduced Special Use Permit construction activity.

In the 2024 budget projections, the total expenditures are estimated to reach \$9,188,743, out of which \$1,529,714 is dedicated to nonrecurring capital improvements. Looking ahead to 2025, the approved budget shows total expenditures of \$10,987,968, indicating an increase from the filed balanced budget of \$9,281,870. The \$1,706,098 increase primarily supports new capital improvements totaling \$3,009,490 for the 2025 fiscal year. It is standard procedure for the council and the administration to agree on a portion of unallocated reserves to improve