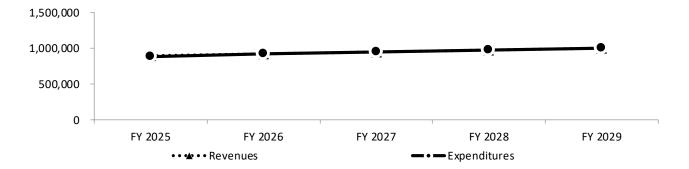

Police Services: The Memorial Village Police Department (MVPD) has an adopted budget of \$2,681,789 for 2025. This is a \$59,521 or 2.3% decrease from the projected budget of \$2,622,268. The breakdown of the budget has MVPD Operations at \$2,625,123, MVPD Auto Replacement at \$48,000, and MVPD Capital at \$8,667.

|                          | <u>FY24</u>  | <u>FY25</u>  | <u>Change</u> |
|--------------------------|--------------|--------------|---------------|
| MVPD Operations          | \$2,525,700  | \$2,625,123  | \$99,423      |
| MVPD Auto Replacement    | \$46,667     | \$48,000     | \$1,333       |
| MVPD Capital Expenditure | \$49,900     | \$8,667      | (\$41,233)    |
| *Rounded.                | \$2,622,268* | \$2,681,789* | \$59,523      |