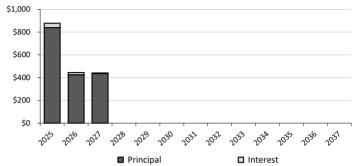

Total debt obligation for the City of Piney Point Village secured by property taxes: \$1,700,000.