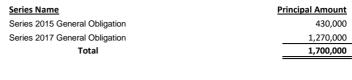

Total debt obligation for the City of Piney Point Village secured by property taxes: \$1,700,000.