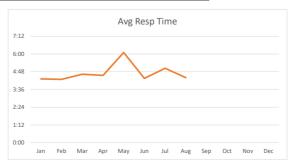

# 3. Consideration and possible action on the Village Fire Department, including an update on activities, financials, and agendas/minutes.

- For the month, the VFD responded to 267 calls, 50 of which were in Piney Point Village, with an average response time of 5:37.
- Commissioner Kollenberg answered questions about the timing of the budget and the expectation
  of any savings. The Commissioner also provided the council with an update on the progress of the
  fire administrator position.
- No further action was taken.