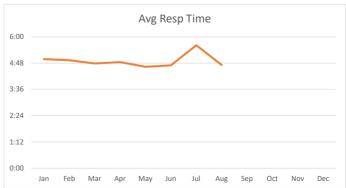

# 3. Consideration and possible action on the Village Fire Department, including an update on activities, financials, and agendas/minutes.

- For the month, the VFD responded to 267 calls, 50 of which were in Piney Point Village, with an average response time of 5:37.
- Commissioner Kollenberg answered questions about the timing of the budget and the expectation
  of any savings. The Commissioner also provided the council with an update on the progress of the
  fire administrator position.
- No further action was taken.