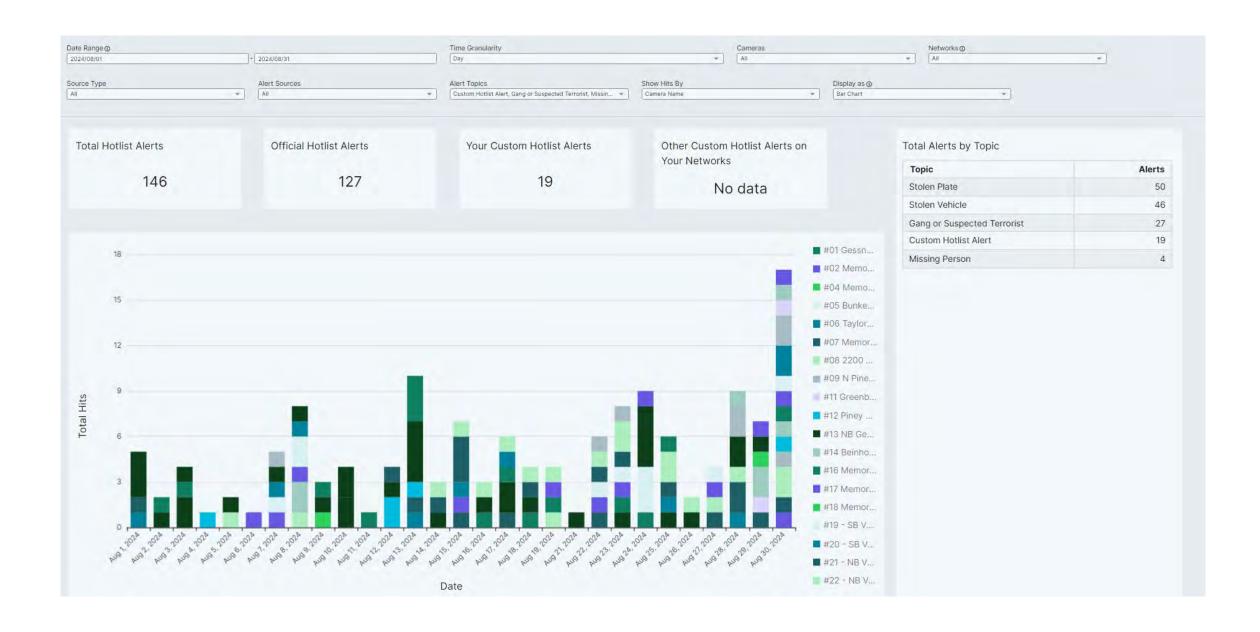

#### **Citizens Wishing to Address Council**

- Dan Mark (Gingham) voiced his support for allowances concerning the setbacks for generator permits.
- Henry Kollenberg (S. Cheska) has concerns about the costs of the proposed Chuckanut drainage and overlay improvements project and suggested a comprehensive improvement plan for all streets.
- The Freemans (Piney Point Rd.) provided an undated photograph of a retail appliance truck and voiced their concerns regarding unpermitted work at a neighboring residence near their home.
- There were no other requests.
- In order to optimize time management for the presenters, several agenda items were reorganized. The initial adjustment involved elevating Item #G within the agenda's sequence.
  - G. Generator Permit Process & Ordinance.
    - Following a lengthy discussion, the Council has asked the Planning and Zoning Commission to review the matter and provide a recommendation.
  - A. Budget Workshop #2 for Fiscal Year 2025.
    - A presentation was delivered to outline the proposed budgetary changes. The council engaged
      in discussions pertaining to funding for capital improvements and deliberated on the procedural
      aspects of project approval, prioritization, and public transparency.
- Hem #2 was moved up on the agenda.
  - 2. Consideration and possible action on the Memorial Villages Police Department, including update on activities and Hurricane Beryl review.
    - In July, the MVPD responded to and handled 3,725 calls and incidents for Piney Point Village alone. Additionally, 2,623 house watch checks were conducted, and 321 citations, with 139 as warnings, were issued during this period.

- Chief Schultz provided a briefing about the emergency response to Hurricane Beryl.
- No further action was taken.

# 3. Consideration and possible action on the Village Fire Department, including an update on activities, financials, and agendas/minutes.

- For the month, the VFD responded to 267 calls, 50 of which were in Piney Point Village, with an average response time of 5:37.
- Commissioner Kollenberg answered questions about the timing of the budget and the expectation
  of any savings. The Commissioner also provided the council with an update on the progress of the
  fire administrator position.
- No further action was taken.