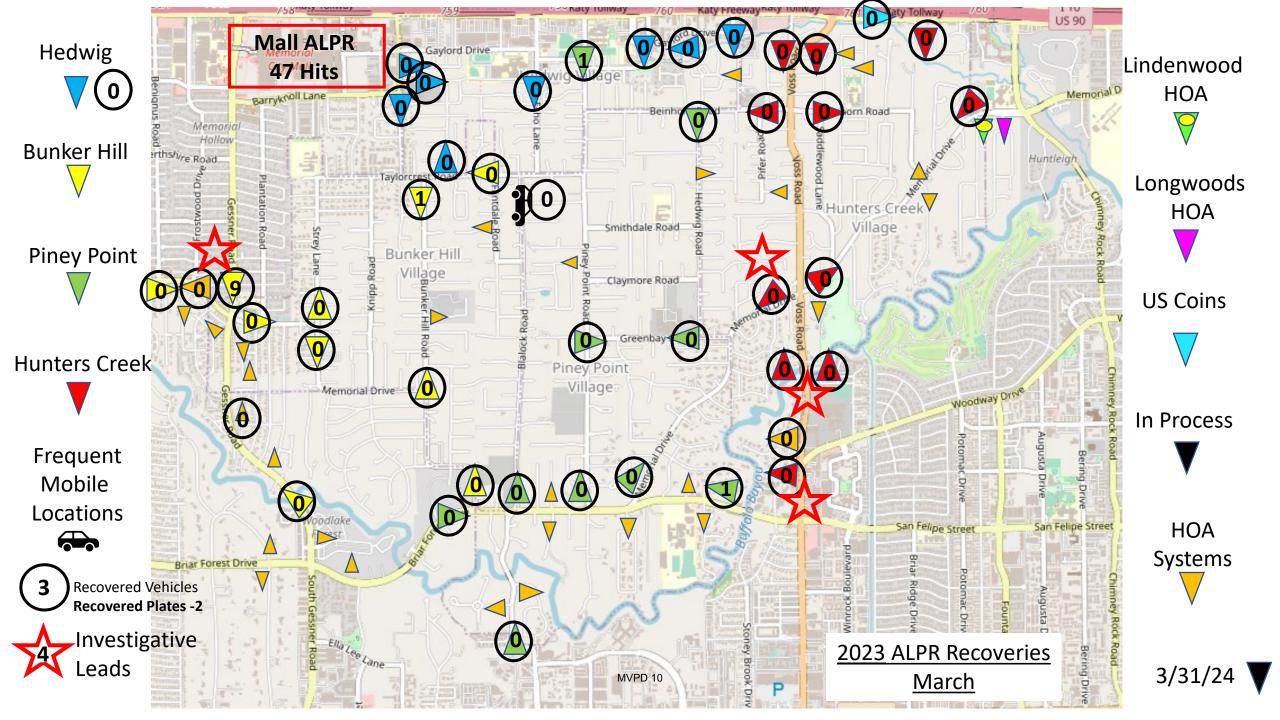

# **Summary Report**

| #1 Gessner S/B at Frostwood       | #15 Hunters Creek   |
|-----------------------------------|---------------------|
| #2 Memorial E/B at Gessner        | #16 Memorial W/B    |
| #3 NO ALPR - Future Location      | #17 Memorial W/B    |
| #4 Memorial N/B at Briar Forrest  | #18 Memorial E/B a  |
| #5 Bunker Hill S/B at Taylorcrest | #19 S/B Voss at Old |
| #6 Taylorcrest W/B at Flintdale   | #20 S/B Voss at Old |
| #7 Memorial E/B at Briar Forrest  | #21 N/B Voss at Ma  |
| #8 2200 S. Piney Point N/B        | #22 N/B Voss at Ma  |
| #9 N. Piney Point N/B at Memorial | #23 W/B San Felipe  |
| #10 Memorial E/B at San Felipe    | #24 N/B Blalock at  |
| #11 Greenbay E/B Piney Point      | #25 N/B Bunker Hil  |
| #12 Piney Point S/B at Gaylord    | #26 S/B Hedwig at   |
| #13 Gessner N/B at Bayou          | #27 Mobile Unit #1  |
| #14 Beinhorn W/B at Pipher        | #28 Memorial Drive  |
|                                   |                     |

Drive S/B at I-10 B at Creekside B at Voss at Voss d Voss Ln 1 d Voss Ln 2 lagnolia Bend Ln 1 lagnolia Bend Ln 2 e at Buffalo Bayou Memorial ill at Memorial Beinhorn 181/Blalock /e/Station

#29 Riverbend Main Entrance #30 Beinhorn E/B at Voss #31 Memorial E/B at Tealwood (new) #32 Greenbay W/B at Memorial #33 Strey N/B at Memorial Private Systems monitored by MVPD US COINS - I-10 Frontage Road **Greyton Lane NA** Calico NA Windemere NA **Mott Lane Kensington NA** Stillforest NA Farnham Park Riverbend NA Pinewood NA **Hampton Court Bridlewood West NA** N Kuhlman NA Longwoods NA

Memorial City Mall - 22

Memorial Manor NA Lindenwood/Memorial Yellow = Bunker Hill Green = Piney Point Blue = MVPD Mobile

Red = Hunters Creek

Purple = Privately Owned Systems