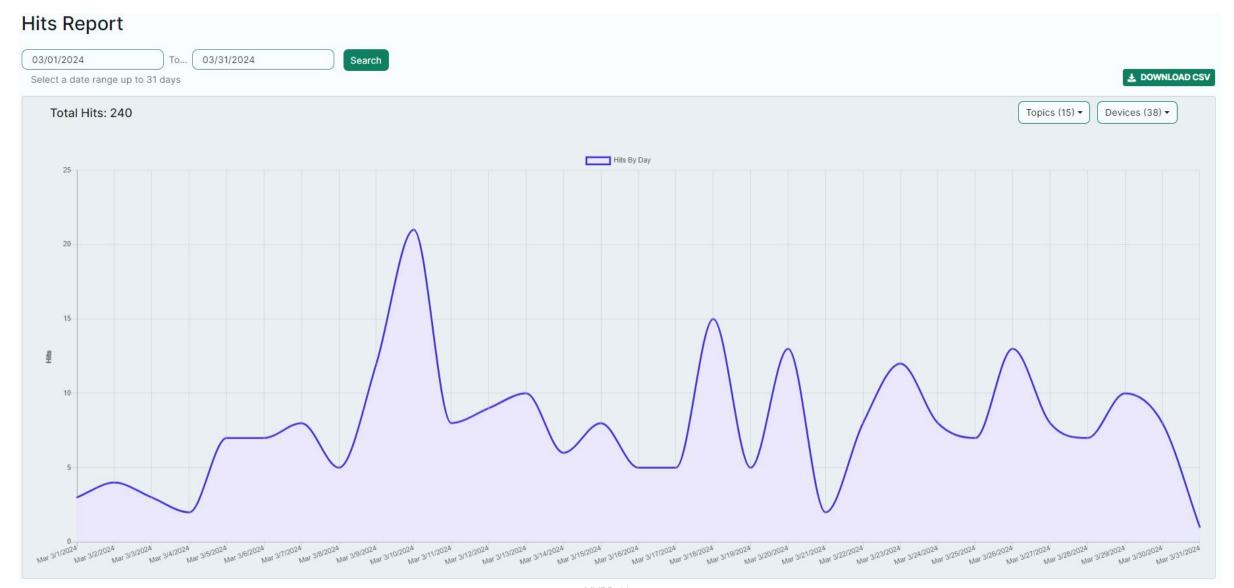

# Hits Report 03/01/2024 03/31/2024 Search **₹** DOWNLOAD CSV Select a date range up to 31 days Total Hits: 65 Topics (1) ▼ Devices (38) ▼ Hits By Day 1 Mar 3/1/2024 Mar 3/3/2024 Mar 3/4/2024 Mar 3/1/2024 Mar