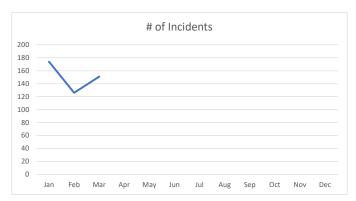

# 2024 Total Incidents

| 2024        | Crimes<br>Against<br>Persons | Crimes<br>Against<br>Property | Quality of<br>Life<br>Incidents | Total | Arrests | Incidents | House<br>Checks | YTD BH<br>INC | YTD BH<br>HC | YTD PP<br>INC | YTD PP<br>HC | YTD HC<br>INC | YTD HC<br>HC |
|-------------|------------------------------|-------------------------------|---------------------------------|-------|---------|-----------|-----------------|---------------|--------------|---------------|--------------|---------------|--------------|
| January     | 1                            | 15                            | 56                              | 72    | 16      | 4171      | 2668            | 1543          | 1139         | 1014          | 626          | 1391          | 902          |
| February    | 0                            | 14                            | 54                              | 68    | 20      | 4168      | 2666            | 1332          | 959          | 1012          | 631          | 1592          | 1076         |
| March       | 1                            | 13                            | 60                              | 74    | 23      | 6259      | 4710            | 2168          | 1794         | 1440          | 1027         | 2418          | 1886         |
| April       |                              |                               |                                 |       |         |           |                 |               |              |               |              |               |              |
| May         |                              |                               |                                 |       |         |           |                 |               |              |               |              |               |              |
| June        |                              |                               |                                 |       |         |           |                 |               |              |               |              |               |              |
| July        |                              |                               |                                 |       |         |           |                 |               |              |               |              |               |              |
| August      |                              |                               |                                 |       |         |           |                 |               |              |               |              |               |              |
| September   |                              |                               |                                 |       |         |           |                 |               |              |               |              |               |              |
| October     |                              |                               |                                 |       |         |           |                 |               |              |               |              |               |              |
| November    |                              |                               |                                 |       |         |           |                 |               |              |               |              |               |              |
| December    |                              |                               |                                 |       |         |           |                 |               |              |               |              |               |              |
|             |                              |                               |                                 |       |         |           |                 |               |              |               |              |               |              |
| Total       | 2                            | 42                            | 170                             | 214   | 59      | 14598     | 10044           | 5043          | 3892         | 3466          | 2284         | 5401          | 3864         |
|             |                              |                               |                                 |       |         |           |                 |               |              |               | _            | _             | _            |
|             |                              |                               |                                 |       |         |           |                 |               |              |               |              |               |              |
| 2023 Totals | 17                           | 165                           | 707                             | 890   | 182     | 70947     | 54496           | 23709         | 19196        | 18915         | 14104        | 26305         | 20685        |
| Difference  |                              |                               |                                 | _     | _       |           |                 |               |              |               | _            | _             | _            |
| % Change    |                              |                               |                                 |       |         |           |                 |               |              |               |              |               |              |