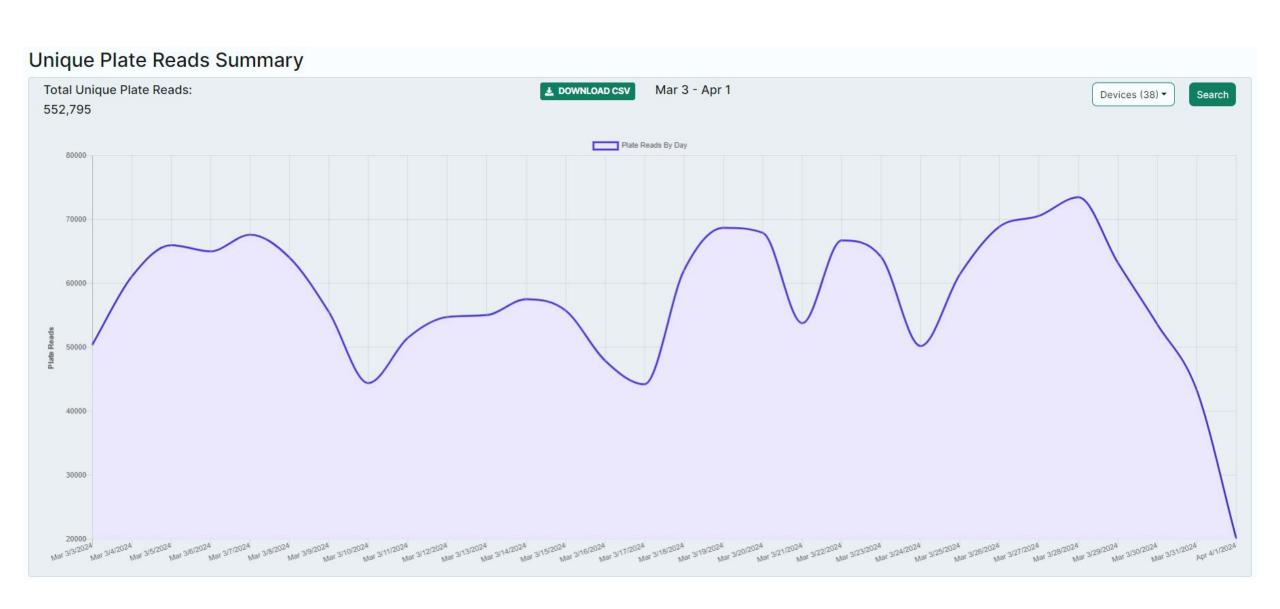

### Total 'Plate Reads' by 'Device Name'

| Device Name                                | ΨĮ | Sum of Plate Reads |
|--------------------------------------------|----|--------------------|
| #22 - NB Voss x Magnolia Bend (Lane 2)     |    | 383659             |
|                                            |    | 777045             |
|                                            |    | 6085               |
| #08 2200 S Piney Point Rd NB at City Limit |    | 267972             |
| #23 - WB San Felipe x Buffalo Bayou        |    | 254257             |
| #01 Gessner SB at Frostwood Elementary ðŸ; |    | 245660             |
| #12 Piney Point Dr SB at Gaylord           |    | 207420             |
| #04 Memorial Dr NB at Briar Forest 🔌       |    | 196330             |
| #20 - SB Voss x Old Voss (Lane 2)          |    | 182269             |
| #02 Memorial Dr EB at Gessner              |    | 162013             |
| #24 - NB Blalock x Memorial                |    | 159004             |
| #17 Memorial Dr WB at Voss 🔌               |    | 154755             |
| #19 - SB Voss x Old Voss (Lane 1)          |    | 144050             |
| #28 MVPD Station S/B Memorial Drive        |    | 141671             |
| #31 EB Memorial Dr near Tealwood           |    | 138798             |
| #07 Memorial Dr EB at Briar Forest ðŸ'i    |    | 131279             |
| #18 Memorial Dr EB at Voss ðŸ';            |    | 124707             |
| #10 On Memorial Dr EB from San Felipe      |    | 103323             |
| #14 Beinhorn Rd WB at Pipher               |    | 93502              |
| #09 N Piney Point Rd at Memorial Dr        |    | 84325              |
| #05 Bunkerhill Rd SB at Taylorcrest        |    | 82165              |
| #16 Memorial Dr WB at E Creekside Dr ðŸ'i  |    | 80665              |
| #06 Taylorcrest Rd WB at Flintdale         |    | 63009              |
| #27 Unit 181 Blalock S/B at Taylorcrest    |    | 61105              |
| #30 EB Beinhorn Rd @ Voss Rd               |    | 60940              |
| #26 - SB Hedwig x Beinhorn                 |    | 47995              |
| #11 Greenbay St EB at Piney Point Rd       |    | 32668              |
| #25 - NB Bunker Hill x Memorial 🔌          |    | 24546              |
| Strey NB at Memorial ðŸ"CE                 |    | 16801              |
| #32 WB Greenbay @ Memorial Dr              |    | 11714              |
| #15 Hunters Creek Dr SB at I-10 ðŸ';       |    | 6587               |
| #29 - Riverbend Main Entrance 🔌            |    | 5428               |
| #01 Inbound, Riverview Way, EB             |    | 4927               |
| C#002 Gessner Rd @ Memorial Dr - Avicore   |    | 0                  |
| C#002 Gessner Rd @ Memorial Dr             |    | 0                  |
| #03 Gessener Rd NB at Buffalo Bayou        |    | 0                  |
| C#001 Voss Rd @ Memorial Dr - Avicore      |    | 0                  |
| C#001 Voss Rd @ Memorial Dr                |    | 0                  |
| Grand Total                                |    | 4284674            |