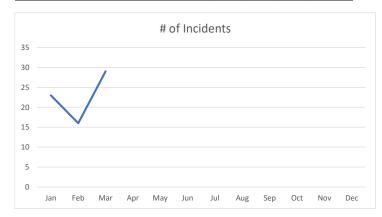

# 2024 Total Incidents

| 2024        | Crimes<br>Against<br>Persons | Crimes<br>Against<br>Property | Quality of<br>Life<br>Incidents | Total | Arrests | Incidents | House<br>Checks | YTD BH<br>INC | YTD BH<br>HC | YTD PP<br>INC | YTD PP<br>HC | YTD HC<br>INC | YTD HC<br>HC |
|-------------|------------------------------|-------------------------------|---------------------------------|-------|---------|-----------|-----------------|---------------|--------------|---------------|--------------|---------------|--------------|
| January     | 1                            | 15                            | 56                              | 72    | 16      | 4171      | 2668            | 1543          | 1139         | 1014          | 626          | 1391          | 902          |
| February    | 0                            | 14                            | 54                              | 68    | 20      | 4168      | 2666            | 1332          | 959          | 1012          | 631          | 1592          | 1076         |
| March       | 1                            | 13                            | 60                              | 74    | 23      | 6259      | 4710            | 2168          | 1794         | 1440          | 1027         | 2418          | 1886         |
| April       |                              |                               |                                 |       |         |           |                 |               |              |               |              |               |              |
| May         |                              |                               |                                 |       |         |           |                 |               |              |               |              |               |              |
| June        |                              |                               |                                 |       |         |           |                 |               |              |               |              |               |              |
| July        |                              |                               |                                 |       |         |           |                 |               |              |               |              |               |              |
| August      |                              |                               |                                 |       |         |           |                 |               |              |               |              |               |              |
| September   |                              |                               |                                 |       |         |           |                 |               |              |               |              |               |              |
| October     |                              |                               |                                 |       |         |           |                 |               |              |               |              |               |              |
| November    |                              |                               |                                 |       |         |           |                 |               |              |               |              |               |              |
| December    |                              |                               |                                 |       |         |           |                 |               |              |               |              |               |              |
|             |                              |                               |                                 |       |         |           |                 |               |              |               |              |               |              |
| Total       | 2                            | 42                            | 170                             | 214   | 59      | 14598     | 10044           | 5043          | 3892         | 3466          | 2284         | 5401          | 3864         |
|             |                              |                               |                                 |       |         |           |                 |               |              |               | _            | _             | _            |
|             |                              |                               |                                 |       |         |           |                 |               |              |               |              |               |              |
| 2023 Totals | 17                           | 165                           | 707                             | 890   | 182     | 70947     | 54496           | 23709         | 19196        | 18915         | 14104        | 26305         | 20685        |
| Difference  |                              |                               |                                 | _     | _       |           |                 |               |              |               | _            | _             | _            |
| % Change    |                              |                               |                                 |       |         |           |                 |               |              |               |              |               |              |