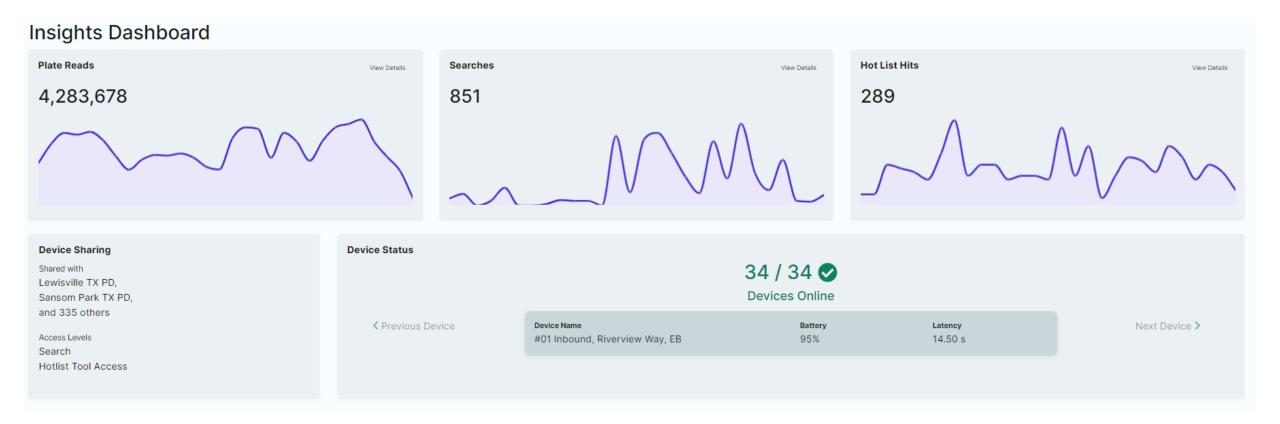

# March 2024 ALPR REPORT

Total Hits-Reads/total vehicles passed by each camera

# 2024 ALPR Data Report