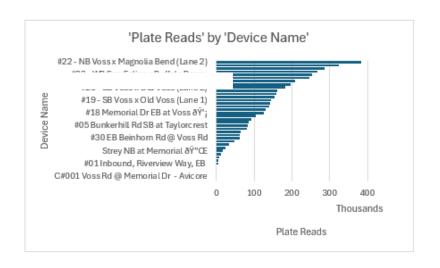

### Total 'Plate Reads' by 'Device Name'

| Device Name                                | ΨĮ | Sum of Plate Reads |
|--------------------------------------------|----|--------------------|
| #22 - NB Voss x Magnolia Bend (Lane 2)     |    | 383659             |
|                                            |    | 777045             |
|                                            |    | 6085               |
| #08 2200 S Piney Point Rd NB at City Limit |    | 267972             |
| #23 - WB San Felipe x Buffalo Bayou        |    | 254257             |
| #01 Gessner SB at Frostwood Elementary ðŸ; |    | 245660             |
| #12 Piney Point Dr SB at Gaylord           |    | 207420             |
| #04 Memorial Dr NB at Briar Forest 🔌       |    | 196330             |
| #20 - SB Voss x Old Voss (Lane 2)          |    | 182269             |
| #02 Memorial Dr EB at Gessner              |    | 162013             |
| #24 - NB Blalock x Memorial                |    | 159004             |
| #17 Memorial Dr WB at Voss 🔌               |    | 154755             |
| #19 - SB Voss x Old Voss (Lane 1)          |    | 144050             |
| #28 MVPD Station S/B Memorial Drive        |    | 141671             |
| #31 EB Memorial Dr near Tealwood           |    | 138798             |
| #07 Memorial Dr EB at Briar Forest ðŸ'i    |    | 131279             |
| #18 Memorial Dr EB at Voss ðŸ';            |    | 124707             |
| #10 On Memorial Dr EB from San Felipe      |    | 103323             |
| #14 Beinhorn Rd WB at Pipher               |    | 93502              |
| #09 N Piney Point Rd at Memorial Dr        |    | 84325              |
| #05 Bunkerhill Rd SB at Taylorcrest        |    | 82165              |
| #16 Memorial Dr WB at E Creekside Dr ðŸ'i  |    | 80665              |
| #06 Taylorcrest Rd WB at Flintdale         |    | 63009              |
| #27 Unit 181 Blalock S/B at Taylorcrest    |    | 61105              |
| #30 EB Beinhorn Rd @ Voss Rd               |    | 60940              |
| #26 - SB Hedwig x Beinhorn                 |    | 47995              |
| #11 Greenbay St EB at Piney Point Rd       |    | 32668              |
| #25 - NB Bunker Hill x Memorial 🔌          |    | 24546              |
| Strey NB at Memorial ðŸ"CE                 |    | 16801              |
| #32 WB Greenbay @ Memorial Dr              |    | 11714              |
| #15 Hunters Creek Dr SB at I-10 ðŸ';       |    | 6587               |
| #29 - Riverbend Main Entrance 🔌            |    | 5428               |
| #01 Inbound, Riverview Way, EB             |    | 4927               |
| C#002 Gessner Rd @ Memorial Dr - Avicore   |    | 0                  |
| C#002 Gessner Rd @ Memorial Dr             |    | 0                  |
| #03 Gessener Rd NB at Buffalo Bayou        |    | 0                  |
| C#001 Voss Rd @ Memorial Dr - Avicore      |    | 0                  |
| C#001 Voss Rd @ Memorial Dr                |    | 0                  |
| Grand Total                                |    | 4284674            |