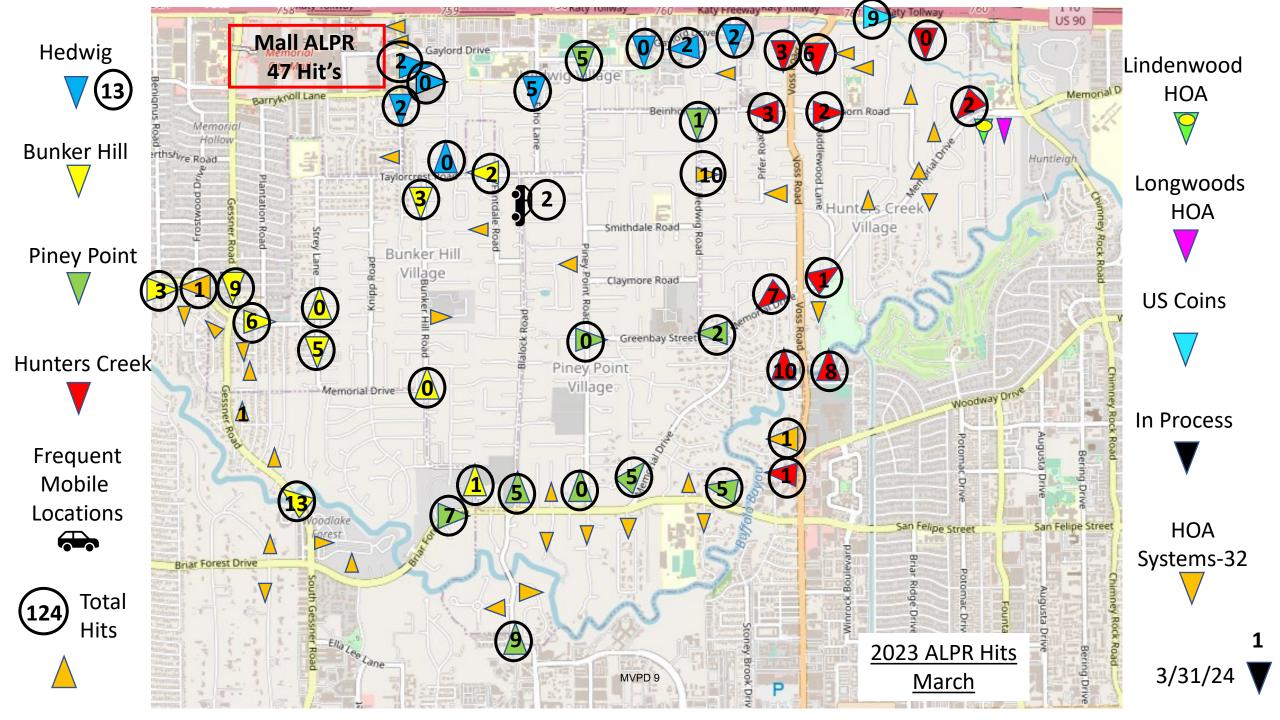

# March 2024 ALPR REPORT

Total Hits-Reads/total vehicles passed by each camera

# **Summary Report**

| #1 Gessner S/B at Frostwood       | #15 Hunters Creek   |
|-----------------------------------|---------------------|
| #2 Memorial E/B at Gessner        | #16 Memorial W/B    |
| #3 NO ALPR - Future Location      | #17 Memorial W/B    |
| #4 Memorial N/B at Briar Forrest  | #18 Memorial E/B a  |
| #5 Bunker Hill S/B at Taylorcrest | #19 S/B Voss at Old |
| #6 Taylorcrest W/B at Flintdale   | #20 S/B Voss at Old |
| #7 Memorial E/B at Briar Forrest  | #21 N/B Voss at Ma  |
| #8 2200 S. Piney Point N/B        | #22 N/B Voss at Ma  |
| #9 N. Piney Point N/B at Memorial | #23 W/B San Felipe  |
| #10 Memorial E/B at San Felipe    | #24 N/B Blalock at  |
| #11 Greenbay E/B Piney Point      | #25 N/B Bunker Hil  |
| #12 Piney Point S/B at Gaylord    | #26 S/B Hedwig at   |
| #13 Gessner N/B at Bayou          | #27 Mobile Unit #1  |
| #14 Beinhorn W/B at Pipher        | #28 Memorial Drive  |
|                                   |                     |

Drive S/B at I-10 B at Creekside B at Voss at Voss d Voss Ln 1 d Voss Ln 2 lagnolia Bend Ln 1 lagnolia Bend Ln 2 e at Buffalo Bayou Memorial ill at Memorial Beinhorn 181/Blalock /e/Station

#29 Riverbend Main Entrance #30 Beinhorn E/B at Voss #31 Memorial E/B at Tealwood (new) #32 Greenbay W/B at Memorial #33 Strey N/B at Memorial Private Systems monitored by MVPD US COINS - I-10 Frontage Road **Greyton Lane NA** Calico NA Windemere NA **Mott Lane Kensington NA** Stillforest NA Farnham Park Riverbend NA Pinewood NA **Hampton Court Bridlewood West NA** N Kuhlman NA Longwoods NA

Memorial City Mall - 22

Memorial Manor NA Lindenwood/Memorial Yellow = Bunker Hill Green = Piney Point Blue = MVPD Mobile

Red = Hunters Creek

Purple = Privately Owned Systems