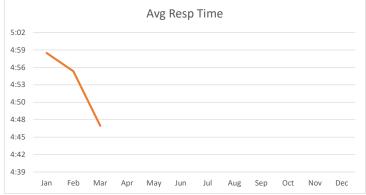

### Calls/Events by Village were:

| Village        | Calls/YTD | House Watches/YTD | Accidents | Citations     | Response Time |
|----------------|-----------|-------------------|-----------|---------------|---------------|
| Bunker Hill:   | 2168/5043 | 1794/3892         | 2         | 252/139/391   | 8@4:15        |
| Piney Point:   | 1440/3466 | 1027/2284         | 4         | 286/191/477   | 8@4:30        |
| Hunters Creek: | 2418/5401 | 1886/3864         | 5         | 315/161/476   | 13@3:05       |
|                |           |                   | Ci        | tes/Warn/Tota | 1 29@3.49     |