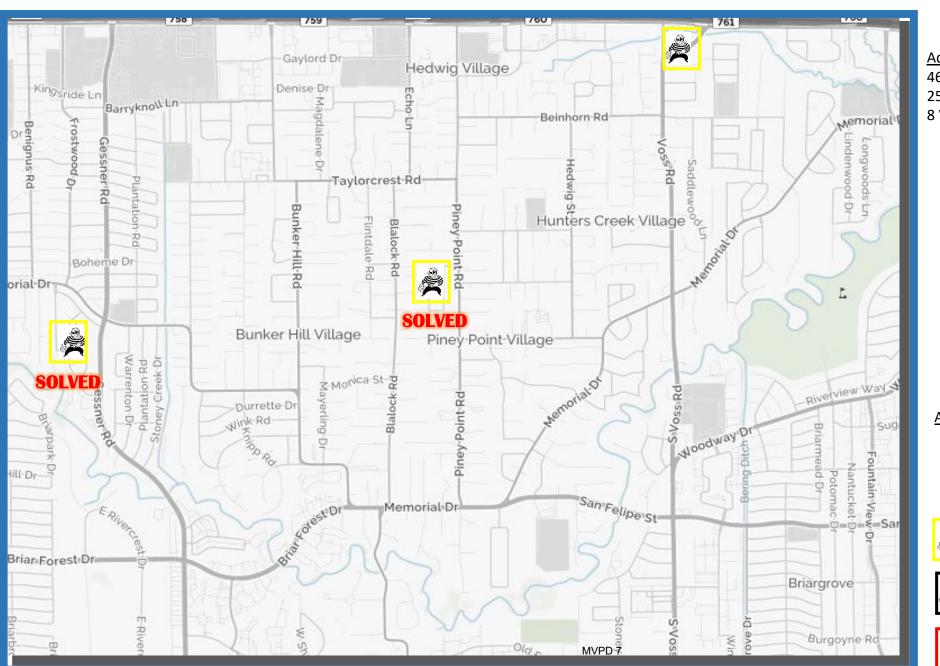

# 760 Gaylord Dr Hedwig Village **SOLVED** Kingsride Ln Denise Dr Barryknoll-Ln-Beinhorn Rd **SOLVED** Taylorcrest-Rd Hunters Creek Village **SOLVED** Boheme Dr norial-Dr SOLVED Bunker Hill Village Piney-Point-Village -Riverview Way 3 -Durrette Dr Wink-Rd-Woodway Dr Hill-Dr-San Felipe St Memorial Dr Daytime Burglary Briargrove Nighttime Burglary Burgoyne Rd MVPD 8