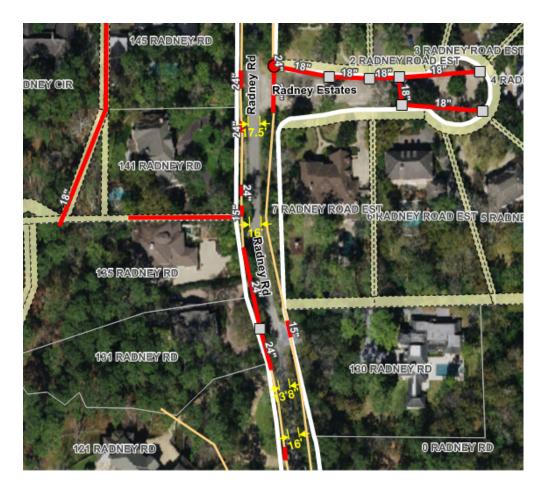

ently clogs with debris floating down the creek during a rain event.



#### **FUTURE PROJECTS FOR CONSIDERATION:**

#### 10. Chuckanut Lane Drainage Improvements

Councilman Dodds and HDR met with residents on Chuckanut to discuss the opportunity for a resident cost share storm sewer project. Generally there is some interest a project. HDR and Councilman Dodds will be providing a letter to obtain official interest in the project. An update will be provided to City Council based on the responses received from residents on willingness to participate in a cost share project.

#### 11. Radney Road

The City has received complaints on the narrow width of Radney Road south of Radney Circle. HDR measured the street width in these areas. The following exhibit illustrates the measurements taken:



Direction received from the April Engineering Meeting was that the City would contact several homeowners that would be effected by a potential street widening to see what their opinion is.

- 12. Memorial Drive (Greenbay to San Felipe) Roadway Reconstruction
- 13. Soldiers Creek Sidewalk (Holidan Way to White Pillars)
- 14. Shadow Way Drainage Improvements
- 15. List of Potential Storm Sewer Cost Share Projects
  - o Innisfree
  - o Jamestown
  - o Piney Point Circle (if made public)
  - Wendover

TO: Mayor and City Council

FROM: R. Pennington; City Administrator

MEETING DATE: April 15, 2024

SUBJECT: Consideration and possible action on approval of the Regular Session

Meeting Minutes held on March 25, 2024.

## Agenda Item: M1

### **Informational Summary**

The following is the draf