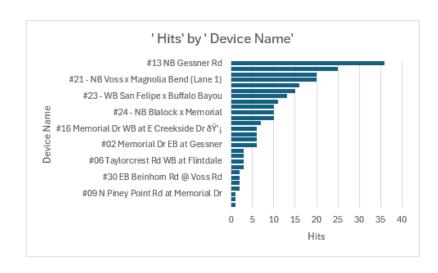

### Total 'Hits' by 'Device Name'

| Device Name                                | → Sum of Hits |
|--------------------------------------------|---------------|
| #13 NB Gessner Rd                          | 36            |
| #01 Gessner SB at Frostwood Elementary ðŸ' | i 25          |
| #22 - NB Voss x Magnolia Bend (Lane 2)     | 20            |
| #21 - NB Voss x Magnolia Bend (Lane 1)     | 20            |
| #08 2200 S Piney Point Rd NB at City Limit | 16            |
| #07 Memorial Dr EB at Briar Forest ðŸ';    | 15            |
| #23 - WB San Felipe x Buffalo Bayou        | 13            |
| #17 Memorial Dr WB at Voss 🔌               | 11            |
| #10 On Memorial Dr EB from San Felipe      | 10            |
| #24 - NB Blalock x Memorial                | 10            |
| #19 - SB Voss x Old Voss (Lane 1)          | 10            |
| #12 Piney Point Dr SB at Gaylord           | 7             |
| #16 Memorial Dr WB at E Creekside Dr ðŸ;   | 6             |
| #28 MVPD Station S/B Memorial Drive        | 6             |
| #20 - SB Voss x Old Voss (Lane 2)          | 6             |
| #02 Memorial Dr EB at Gessner              | 6             |
| #14 Beinhorn Rd WB at Pipher               | 3             |
| #31 EB Memorial Dr near Tealwood           | 3             |
| #06 Taylorcrest Rd WB at Flintdale         | 3             |
| #05 Bunkerhill Rd SB at Taylorcrest        | 3             |
| #27 Unit 181 Blalock S/B at Taylorcrest    | 2             |
| #30 EB Beinhorn Rd @ Voss Rd               | 2             |
| #32 WB Greenbay @ Memorial Dr              | 2             |
| #18 Memorial Dr EB at Voss ðŸ';            | 2             |
| #09 N Piney Point Rd at Memorial Dr        | 1             |
| #04 Memorial Dr NB at Briar Forest 🔌       | 1             |
| #26 - SB Hedwig x Beinhorn                 | 1             |
| Grand Total                                | 240           |