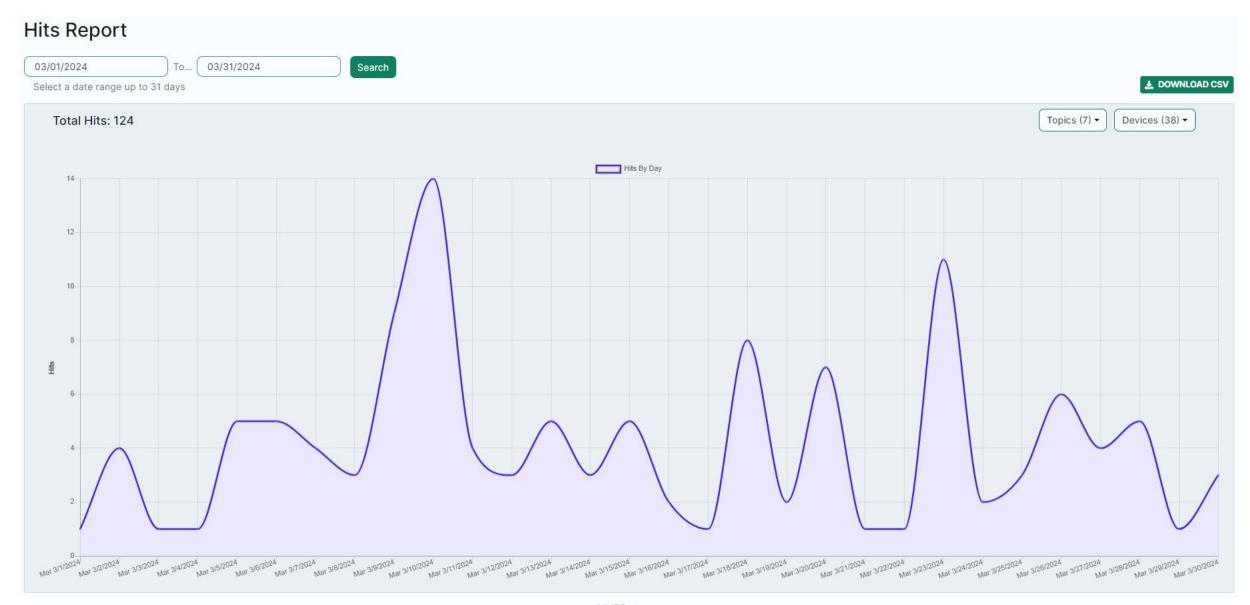

# Hits Report 03/01/2024 03/31/2024 Search **₹** DOWNLOAD CSV Select a date range up to 31 days Total Hits: 65 Topics (1) ▼ Devices (38) ▼ Hits By Day 1 Mar 3/1/2024 Mar 3/3/2024 Mar 3/4/2024 Mar 3/1/2024 Mar