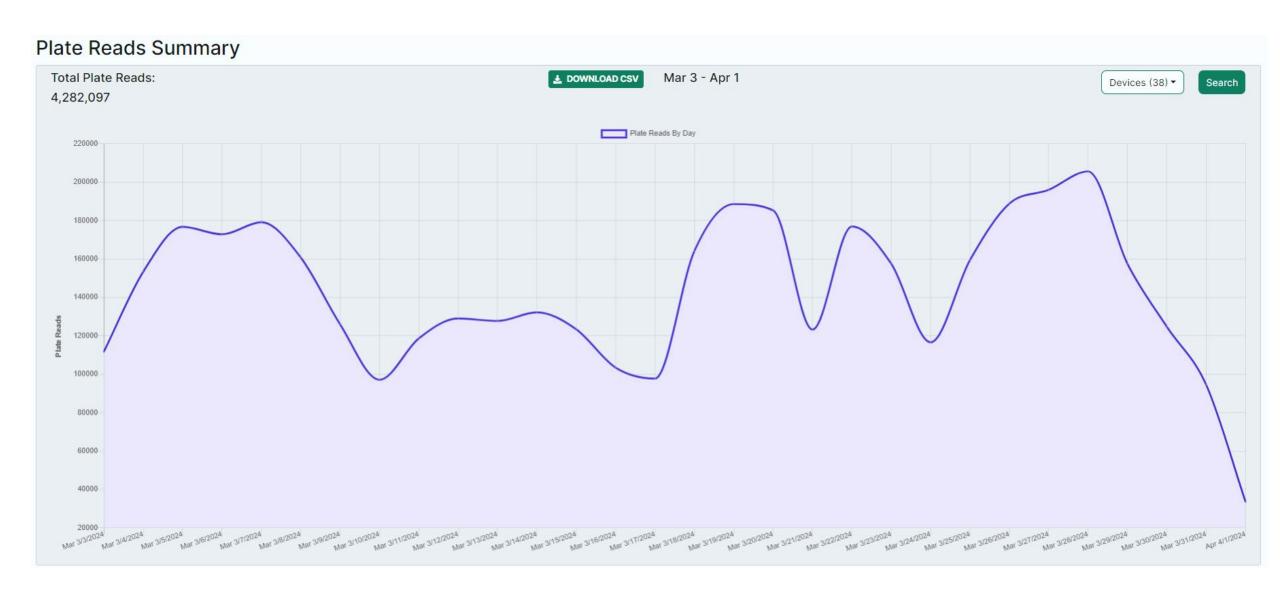

### Total 'Plate Reads' by 'Device Name'

| Device Name                                | ΨĮ | Sum of Plate Reads |
|--------------------------------------------|----|--------------------|
| #22 - NB Voss x Magnolia Bend (Lane 2)     |    | 383659             |
|                                            |    | 777045             |
|                                            |    | 6085               |
| #08 2200 S Piney Point Rd NB at City Limit |    | 267972             |
| #23 - WB San Felipe x Buffalo Bayou        |    | 254257             |
| #01 Gessner SB at Frostwood Elementary ðŸ; |    | 245660             |
| #12 Piney Point Dr SB at Gaylord           |    | 207420             |
| #04 Memorial Dr NB at Briar Forest 🔌       |    | 196330             |
| #20 - SB Voss x Old Voss (Lane 2)          |    | 182269             |
| #02 Memorial Dr EB at Gessner              |    | 162013             |
| #24 - NB Blalock x Memorial                |    | 159004             |
| #17 Memorial Dr WB at Voss 🔌               |    | 154755             |
| #19 - SB Voss x Old Voss (Lane 1)          |    | 144050             |
| #28 MVPD Station S/B Memorial Drive        |    | 141671             |
| #31 EB Memorial Dr near Tealwood           |    | 138798             |
| #07 Memorial Dr EB at Briar Forest ðŸ'i    |    | 131279             |
| #18 Memorial Dr EB at Voss ðŸ';            |    | 124707             |
| #10 On Memorial Dr EB from San Felipe      |    | 103323             |
| #14 Beinhorn Rd WB at Pipher               |    | 93502              |
| #09 N Piney Point Rd at Memorial Dr        |    | 84325              |
| #05 Bunkerhill Rd SB at Taylorcrest        |    | 82165              |
| #16 Memorial Dr WB at E Creekside Dr ðŸ'i  |    | 80665              |
| #06 Taylorcrest Rd WB at Flintdale         |    | 63009              |
| #27 Unit 181 Blalock S/B at Taylorcrest    |    | 61105              |
| #30 EB Beinhorn Rd @ Voss Rd               |    | 60940              |
| #26 - SB Hedwig x Beinhorn                 |    | 47995              |
| #11 Greenbay St EB at Piney Point Rd       |    | 32668              |
| #25 - NB Bunker Hill x Memorial 🔌          |    | 24546              |
| Strey NB at Memorial ðŸ"CE                 |    | 16801              |
| #32 WB Greenbay @ Memorial Dr              |    | 11714              |
| #15 Hunters Creek Dr SB at I-10 ðŸ';       |    | 6587               |
| #29 - Riverbend Main Entrance 🔌            |    | 5428               |
| #01 Inbound, Riverview Way, EB             |    | 4927               |
| C#002 Gessner Rd @ Memorial Dr - Avicore   |    | 0                  |
| C#002 Gessner Rd @ Memorial Dr             |    | 0                  |
| #03 Gessener Rd NB at Buffalo Bayou        |    | 0                  |
| C#001 Voss Rd @ Memorial Dr - Avicore      |    | 0                  |
| C#001 Voss Rd @ Memorial Dr                |    | 0                  |
| Grand Total                                |    | 4284674            |